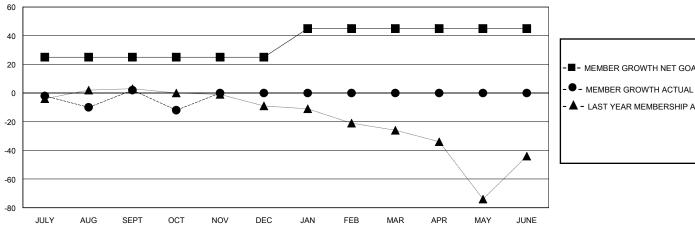

## GOALS AND ACTUAL MEMBERS CUMULATIVE

| - 🔳 - | MEMBER GROWTH NET GOAL |  |
|-------|------------------------|--|
|       |                        |  |

- LAST YEAR MEMBERSHIP ACTUAL

Results as of: 10/31/2024